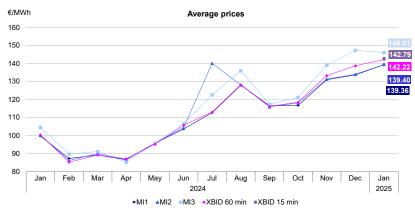

### January 2025

|             | Average Purcha        |        |            | Volumes<br>MWh |        |
|-------------|-----------------------|--------|------------|----------------|--------|
|             | 2025                  | change | Total      | Average        | change |
| MGP         | 143.03                | +44.2% | 25,141,745 | 33,793         | +3.5%  |
| MI1         | <b>139.36</b> (-2.6%) | +39.8% | 1,211,809  | 1,629          | -15.2% |
| MI2         | <b>139.40</b> (-2.5%) | +39.2% | 479,893    | 645            | -4.0%  |
| MI3         | 146.01<br>(-2.4%)     | +39.9% | 218,591    | 628            | -7.2%  |
| XBID 15 min | <b>142.79</b> (-0.2%) | -      | 116,428    | 156            | -      |
| XBID 60 min | 142.22<br>(-0.6%)     | +41.7% | 655,827    | 881            | -15.6% |