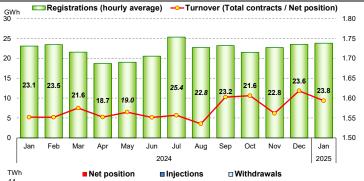

## **OTC Registration Platform**

|                    |            | Transactions | registered |           |
|--------------------|------------|--------------|------------|-----------|
| MWh                | Total      | Average      | Change     | Structure |
| Base-load          | 2,100,773  | 2,824        | -21.3%     | 11.8%     |
| Off-peak           | 83,808     | 113          | +2287.7%   | 0.5%      |
| Peak-load          | 51,354     | 69           | +1027.7%   | 0.3%      |
| Week-end           | -          | <u> </u>     |            | -         |
| Total Standard     | 2,235,935  | 3,005        | -16.4%     | 12.6%     |
| Total Non-standard | 15,415,905 | 20,720       | +6.4%      | 86.9%     |
| PCE bilaterals     | 17,651,840 | 23,726       | +2.9%      | 99.5%     |
| MTE                | 11,160     | 15           | +71.6%     | 0.1%      |
| MPEG               | 70,080     | 94           | +48.4%     | 0.4%      |
| PCE Total          | 17,733,080 | 23,835       | +3.0%      | 100.0%    |
| Net position       | 11,128,285 | 14,957       | +0.3%      |           |