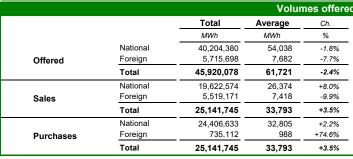

# Day-Ahead Market (MGP)

January 2025

|                          | Electricity | Supply  |        |           |
|--------------------------|-------------|---------|--------|-----------|
| MWh                      | Total       | Average | Change | Structure |
| IPEX                     | 20,562,255  | 27,637  | +5.9%  | 81.8%     |
| Market Participants      | 13,709,726  | 18,427  | +14.3% | 54.5%     |
| GSE                      | 1,405,164   | 1,889   | -2.6%  | 5.6%      |
| Foreign zones            | 5,446,523   | 7,321   | -8.9%  | 21.7%     |
| Balance of PCE schedules | 843         | 1       | -      | 0.0%      |
| PCE (including MTE)      | 4,579,485   | 6,155   | -6.1%  | 18.2%     |
| Foreign zones            | 72,644      | 98      | -50.9% | 0.3%      |
| National zones           | 4,507,684   | 6,059   | -4.7%  | 17.9%     |
| Balance of PCE schedules | -843        |         |        |           |
| VOLUMES SOLD             | 25,141,745  | 33,793  | +3.5%  | 100.0%    |
| VOLUMES UNSOLD           | 20,778,333  | 27,928  | -8.8%  |           |
| TOTAL SUPPLY             | 45.920.078  | 61.721  | -2.4%  |           |

| Electricity Demand                  |             |         |          |           |  |  |  |  |  |  |
|-------------------------------------|-------------|---------|----------|-----------|--|--|--|--|--|--|
| MWh                                 | Total       | Average | Change   | Structure |  |  |  |  |  |  |
| IPEX                                | 20,562,255  | 27,637  | +5.9%    | 81.8%     |  |  |  |  |  |  |
| Acquirente Unico                    | 578,778     | 778     | -68.0%   | 2.3%      |  |  |  |  |  |  |
| Other market participants           | 16,761,315  | 22,529  | +15.6%   | 66.7%     |  |  |  |  |  |  |
| Pumped-storage plants               | 83,859      | 113     | +699.3%  | 0.3%      |  |  |  |  |  |  |
| Foreign zones                       | 733,336     | 986     | +74.2%   | 2.9%      |  |  |  |  |  |  |
| Balance of PCE schedules            | 2,404,968   | 3,232   | -10.0%   | 9.6%      |  |  |  |  |  |  |
| PCE (including MTE)                 | 4,579,485   | 6,155   | -6.1%    | 18.2%     |  |  |  |  |  |  |
| Foreign zones                       | 1,776       | 2       | +3524.5% | 0.0%      |  |  |  |  |  |  |
| Acquirente Unico - National zones   | 33,720      | 45      | -        | 0.1%      |  |  |  |  |  |  |
| Other participants - National zones | 6,948,957   | 9,340   | -8.0%    | 27.6%     |  |  |  |  |  |  |
| Balance of PCE schedules            | - 2,404,968 |         |          |           |  |  |  |  |  |  |
| VOLUMES PURCHASED                   | 25,141,745  | 33,793  | +3.5%    | 100.0%    |  |  |  |  |  |  |
| VOLUMES UNPURCHASED                 | 1,077,448   | 1,448   | +7.7%    |           |  |  |  |  |  |  |
| TOTAL DEMAND                        | 26 219 193  | 35 241  | +3.7%    | ·         |  |  |  |  |  |  |