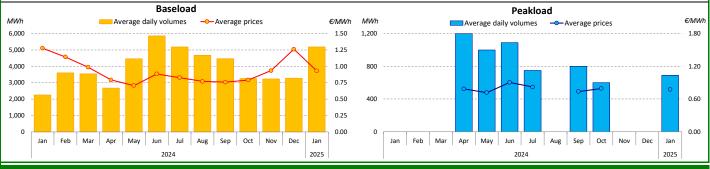

## **Day-Ahead Market (MGP)**

January 2025

|                | Zonal Selling Prices |        |              |         |              |          |          |        |        |        |         |        |        |        |
|----------------|----------------------|--------|--------------|---------|--------------|----------|----------|--------|--------|--------|---------|--------|--------|--------|
|                | Northern             | IT     | Central Nort | hern IT | Central Sout | thern IT | Southern | ı IT   | Calabr | ia     | Sicilia | 1      | Sardeg | na     |
|                | €/MWh                | Ch.    | €/MWh        | Ch.     | €/MWh        | Ch.      | €/MWh    | Ch.    | €/MWh  | Ch.    | €/MWh   | Ch.    | €/MWh  | Ch.    |
| Baseload       | 143.32               | +44.3% | 143.56       | +44.5%  | 143.12       | +44.4%   | 142.16   | +43.9% | 141.29 | +43.6% | 141.38  | +43.7% | 139.63 | +43.1% |
| Peak           | 160.54               | +44.9% | 160.81       | +45.1%  | 159.51       | +44.5%   | 156.71   | +43.2% | 154.21 | +42.5% | 154.21  | +42.5% | 153.11 | +44.5% |
| Off-peak       | 134.49               | +44.6% | 134.73       | +44.8%  | 134.73       | +45.0%   | 134.72   | +44.9% | 134.67 | +44.8% | 134.81  | +45.0% | 132.73 | +42.8% |
| Hourly minimum | 85.00                |        | 85.00        |         | 85.00        |          | 85.00    |        | 85.00  |        | 85.00   |        | 0.00   |        |
| Hourly maximum | 289.00               |        | 289.00       |         | 289.00       |          | 289.00   |        | 289.00 |        | 289.00  |        | 289.00 |        |
| сст            | -0.29                |        | -0.54        |         | -0.10        |          | 0.86     |        | 1.74   |        | 1.65    |        | 3.40   |        |