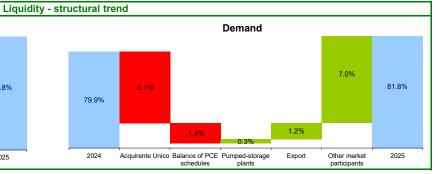

| Electricity Demand                  |             |         |          |           |  |  |  |  |  |  |
|-------------------------------------|-------------|---------|----------|-----------|--|--|--|--|--|--|
| MWh                                 | Total       | Average | Change   | Structure |  |  |  |  |  |  |
| IPEX                                | 20,562,255  | 27,637  | +5.9%    | 81.8%     |  |  |  |  |  |  |
| Acquirente Unico                    | 578,778     | 778     | -68.0%   | 2.3%      |  |  |  |  |  |  |
| Other market participants           | 16,761,315  | 22,529  | +15.6%   | 66.7%     |  |  |  |  |  |  |
| Pumped-storage plants               | 83,859      | 113     | +699.3%  | 0.3%      |  |  |  |  |  |  |
| Foreign zones                       | 733,336     | 986     | +74.2%   | 2.9%      |  |  |  |  |  |  |
| Balance of PCE schedules            | 2,404,968   | 3,232   | -10.0%   | 9.6%      |  |  |  |  |  |  |
| PCE (including MTE)                 | 4,579,485   | 6,155   | -6.1%    | 18.2%     |  |  |  |  |  |  |
| Foreign zones                       | 1,776       | 2       | +3524.5% | 0.0%      |  |  |  |  |  |  |
| Acquirente Unico - National zones   | 33,720      | 45      | -        | 0.1%      |  |  |  |  |  |  |
| Other participants - National zones | 6,948,957   | 9,340   | -8.0%    | 27.6%     |  |  |  |  |  |  |
| Balance of PCE schedules            | - 2,404,968 |         |          |           |  |  |  |  |  |  |
| VOLUMES PURCHASED                   | 25,141,745  | 33,793  | +3.5%    | 100.0%    |  |  |  |  |  |  |
| VOLUMES UNPURCHASED                 | 1,077,448   | 1,448   | +7.7%    |           |  |  |  |  |  |  |
| TOTAL DEMAND                        | 26 219 193  | 35 241  | +3.7%    | ·         |  |  |  |  |  |  |