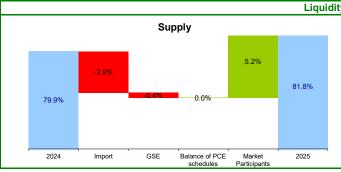

# Day-Ahead Market (MGP)

January 2025

|                          | Electricity | Supply  |        |           |
|--------------------------|-------------|---------|--------|-----------|
| MWh                      | Total       | Average | Change | Structure |
| IPEX                     | 20,562,255  | 27,637  | +5.9%  | 81.8%     |
| Market Participants      | 13,709,726  | 18,427  | +14.3% | 54.5%     |
| GSE                      | 1,405,164   | 1,889   | -2.6%  | 5.6%      |
| Foreign zones            | 5,446,523   | 7,321   | -8.9%  | 21.7%     |
| Balance of PCE schedules | 843         | 1       | -      | 0.0%      |
| PCE (including MTE)      | 4,579,485   | 6,155   | -6.1%  | 18.2%     |
| Foreign zones            | 72,644      | 98      | -50.9% | 0.3%      |
| National zones           | 4,507,684   | 6,059   | -4.7%  | 17.9%     |
| Balance of PCE schedules | -843        |         |        |           |
| VOLUMES SOLD             | 25,141,745  | 33,793  | +3.5%  | 100.0%    |
| VOLUMES UNSOLD           | 20,778,333  | 27,928  | -8.8%  |           |
| TOTAL SUPPLY             | 45.920.078  | 61.721  | -2.4%  |           |