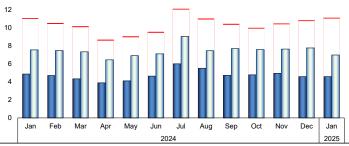

|                      |           | Sched  | lules     |        |
|----------------------|-----------|--------|-----------|--------|
|                      | Injection | ons    | Withdrav  | vals   |
|                      | Total     | Change | Total     | Change |
| Requested            | 5,956,531 | -6.8%  | 6,986,415 | -7.5%  |
| Rejected             | 1,376,203 | -9.0%  | 1,962     | 156.7% |
| Registered           | 4,580,328 | -6.1%  | 6,984,453 | -7.5%  |
| Scheduled deviations | 6,547,957 | +5.4%  | 4,143,832 | +17.0% |
| Balance of schedules | 843       | -      | 2,404,968 | -10.0% |