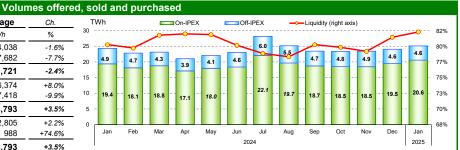

|                      |            |         |        | Volumes | sold by so | urce                                                                        |
|----------------------|------------|---------|--------|---------|------------|-----------------------------------------------------------------------------|
|                      | Total      | Average | Chang  | je      | Structure  | Structure of sales  Hydro                                                   |
|                      | MN         | /h      | MWh    | %       | %          | 6.9% Bumped Storage / 16.1%                                                 |
| Conventional Sources | 11,990,095 | 16,116  | +2,051 | +14.6%  | 61.1%      | (6.4%)                                                                      |
| Gas                  | 10,361,328 | 13,927  | +1,891 | +15.7%  | 52.8%      | 1.4% (0.9%) Geothermal                                                      |
| Coal                 | 277,001    | 372     | -94    | -20.2%  | 1.4%       | 2.3% (2.5%)                                                                 |
| Other                | 1,351,765  | 1,817   | +254   | +16.3%  | 6.9%       | (2.5%)                                                                      |
| Renewable Sources    | 7,444,179  | 10,006  | -125   | -1.2%   | 37.9%      | Gas Renewable Wind                                                          |
| Hydro                | 3,153,146  | 4,238   | +7     | +0.2%   | 16.1%      | Gas sources 37.9% 11.8% (13.6%)                                             |
| Geothermal           | 453,245    | 609     | -10    | -1.7%   | 2.3%       | (49.3%) (41.5%)                                                             |
| Wind                 | 2,309,637  | 3,104   | -212   | -6.4%   | 11.8%      | Solar and other                                                             |
| Solar and other      | 1,528,152  | 2,054   | +91    | +4.6%   | 7.8%       | (8.0%)                                                                      |
| Pumped Storage       | 188,300    | 253     | +29    | +13.0%  | 1.0%       |                                                                             |
| Total                | 19,622,574 | 26,374  | +1,955 | +8.0%   | 100.0%     | Values in the same month of the previous year are shown between parentheses |