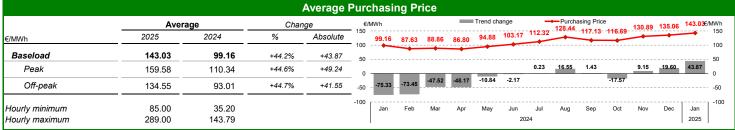

## **Day-Ahead Market (MGP)**

January 2025

|                | Zonal Selling Prices |        |              |         |              |          |          |        |        |        |         |        |        |        |
|----------------|----------------------|--------|--------------|---------|--------------|----------|----------|--------|--------|--------|---------|--------|--------|--------|
|                | Northern             | IT     | Central Nort | hern IT | Central Sout | thern IT | Southern | ı IT   | Calabr | ia     | Sicilia | 1      | Sardeg | na     |
|                | €/MWh                | Ch.    | €/MWh        | Ch.     | €/MWh        | Ch.      | €/MWh    | Ch.    | €/MWh  | Ch.    | €/MWh   | Ch.    | €/MWh  | Ch.    |
| Baseload       | 143.32               | +44.3% | 143.56       | +44.5%  | 143.12       | +44.4%   | 142.16   | +43.9% | 141.29 | +43.6% | 141.38  | +43.7% | 139.63 | +43.1% |
| Peak           | 160.54               | +44.9% | 160.81       | +45.1%  | 159.51       | +44.5%   | 156.71   | +43.2% | 154.21 | +42.5% | 154.21  | +42.5% | 153.11 | +44.5% |
| Off-peak       | 134.49               | +44.6% | 134.73       | +44.8%  | 134.73       | +45.0%   | 134.72   | +44.9% | 134.67 | +44.8% | 134.81  | +45.0% | 132.73 | +42.8% |
| Hourly minimum | 85.00                |        | 85.00        |         | 85.00        |          | 85.00    |        | 85.00  |        | 85.00   |        | 0.00   |        |
| Hourly maximum | 289.00               |        | 289.00       |         | 289.00       |          | 289.00   |        | 289.00 |        | 289.00  |        | 289.00 |        |
| сст            | -0.29                |        | -0.54        |         | -0.10        |          | 0.86     |        | 1.74   |        | 1.65    |        | 3.40   |        |