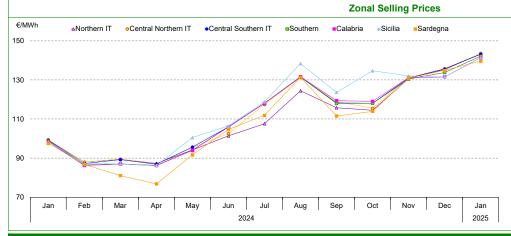

## **Day-Ahead Market (MGP)**

January 2025

|                | Zonal Selling Prices |        |              |         |              |          |          |        |        |        |         |        |        |        |
|----------------|----------------------|--------|--------------|---------|--------------|----------|----------|--------|--------|--------|---------|--------|--------|--------|
|                | Northern             | IT     | Central Nort | hern IT | Central Sout | thern IT | Southern | ı IT   | Calabr | ia     | Sicilia | 1      | Sardeg | na     |
|                | €/MWh                | Ch.    | €/MWh        | Ch.     | €/MWh        | Ch.      | €/MWh    | Ch.    | €/MWh  | Ch.    | €/MWh   | Ch.    | €/MWh  | Ch.    |
| Baseload       | 143.32               | +44.3% | 143.56       | +44.5%  | 143.12       | +44.4%   | 142.16   | +43.9% | 141.29 | +43.6% | 141.38  | +43.7% | 139.63 | +43.1% |
| Peak           | 160.54               | +44.9% | 160.81       | +45.1%  | 159.51       | +44.5%   | 156.71   | +43.2% | 154.21 | +42.5% | 154.21  | +42.5% | 153.11 | +44.5% |
| Off-peak       | 134.49               | +44.6% | 134.73       | +44.8%  | 134.73       | +45.0%   | 134.72   | +44.9% | 134.67 | +44.8% | 134.81  | +45.0% | 132.73 | +42.8% |
| Hourly minimum | 85.00                |        | 85.00        |         | 85.00        |          | 85.00    |        | 85.00  |        | 85.00   |        | 0.00   |        |
| Hourly maximum | 289.00               |        | 289.00       |         | 289.00       |          | 289.00   |        | 289.00 |        | 289.00  |        | 289.00 |        |
| сст            | -0.29                |        | -0.54        |         | -0.10        |          | 0.86     |        | 1.74   |        | 1.65    |        | 3.40   |        |